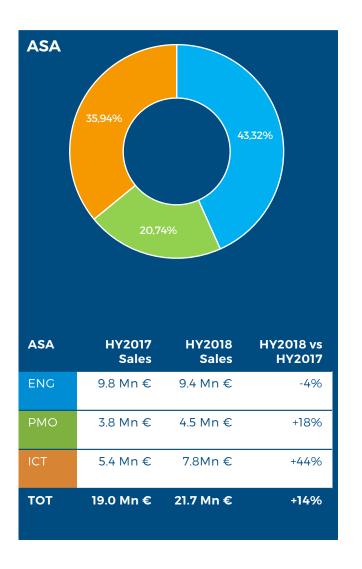

ent

6 | Testing & Commissioning

INFORMATION & COMMUNICATION TECHNOLOGY

7 | Asset & Process Digitization Solutions

8 | ICT Solutions & HW/SW Integration



# First Half 2018 Results

Value of Production: EUR 24,4 million, +27,7% (EUR 19,1 million as of June 30th 2017)

EBITDA Adjusted: EUR 1,6 million, +23,1% (EUR 1,3 as of June 30th 2017)

EBITDA EUR 1,4 million, +7,7% (EUR 1,3 million as of June 30th 2017)

Net Result: EUR 0,01 million

Net Financial Position: EUR 1,5 million, increased since December 31st 2017 (net cash for EUR 2,6 million)

Net Assets: EUR 24,6 million (EUR 24,6 million as of December 31st 2017)

# **Second Semestrer Growth**

Our business is cyclical. The highest growht takes place on the second half of the year.

#### VoP 2012-1017



# **Sales Results HY 2018**







# **Business Update**

- Acquisition of SJS: due diligence on going
- Acquisition of 100% of ACTUAL IT D.D.: completed in September 2018
- Commercial Partnership between ACTUAL IT DD and CARGO X: part of our technology strategy
- Italtel: has contributed to 2 Million in 1H18
- Enel X/Snam: part of our Green Mobility Strategy
- New contracts with the ports of Livorno and Ploče: part of our port development Strategy
- International: development in Iran, In Azerbaijan, in Egypt, Saudi Arabia
- M&A: Lagging, but we are working hard. We are active in scouting and meeting companies and advirsors for M&A opportunities.

# **Appendix**











# **MAINCLIENTS**













# ARCHITECTURE& MASTERPLAN



#### **COMUNE DI VARESE**

**ITALY** 

 International Tender for Urban and Functional