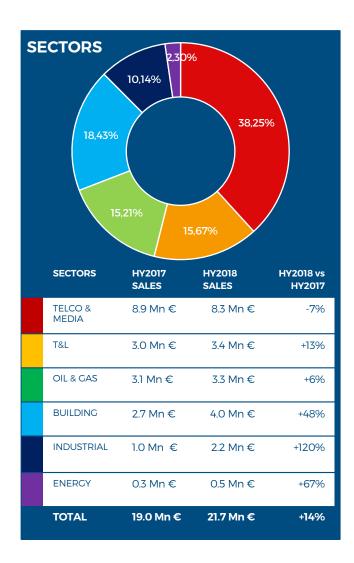

t

6 | Testing & Commissioning

INFORMATION & COMMUNICATION TECHNOLOGY

7 | Asset & Process Digitization Solutions

8 | ICT Solutions & HW/SW Integration



# First Half 2018 Results

Value of Production: EUR 24,4 million, +27,7% (EUR 19,1 million as of June 30th 2017)

EBITDA Adjusted: EUR 1,6 million, +23,1% (EUR 1,3 as of June 30th 2017)

EBITDA EUR 1,4 million, +7,7% (EUR 1,3 million as of June 30th 2017)

Net Result: EUR 0,01 million

Net Financial Position: EUR 1,5 million, increased since December 31st 2017 (net cash for EUR 2,6 million)

Net Assets: EUR 24,6 million (EUR 24,6 million as of December 31st 2017)

# **Second Semestrer Growth**

Our business is cyclical. The highest growht takes place on the second half of the year.

#### VoP 2012-1017



# **Sales Results HY 2018**







# **Business Update**

- Acquisition of SJS: due diligence on going
- Acquisition of 100% of ACTUAL IT D.D.: completed in September 2018
- Commercial Partnership between ACTUAL IT DD and CARGO X: part of our technology strategy
- Italtel: has contributed to 2 Million in 1H18
- Enel X/Snam: part of our Green Mobility Strategy
- New contracts with the ports of Livorno and Ploče: part of our port development Strategy
- International: development in Iran, In Azerbaijan, in Egypt, Saudi Arabia
- M&A: Lagging, but we are working hard. We are active in scouting and meeting companies and advirsors for M&A opportunities.

# **Appendix**











# **MAINCLIENTS**













# ARCHITECTURE& MASTERPLAN



#### **COMUNE DI VARESE**

**ITALY** 

 International Tender for Urban and Functional Re