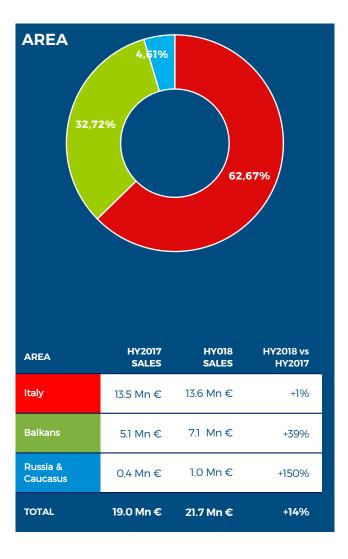

6 | Testing & Commissioning

INFORMATION & COMMUNICATION TECHNOLOGY

7 | Asset & Process Digitization Solutions

8 | ICT Solutions & HW/SW Integration



# First Half 2018 Results

Value of Production: EUR 24,4 million, +27,7% (EUR 19,1 million as of June 30th 2017)

EBITDA Adjusted: EUR 1,6 million, +23,1% (EUR 1,3 as of June 30th 2017)

EBITDA EUR 1,4 million, +7,7% (EUR 1,3 million as of June 30th 2017)

Net Result: EUR 0,01 million

Net Financial Position: EUR 1,5 million, increased since December 31st 2017 (net cash for EUR 2,6 million)

Net Assets: EUR 24,6 million (EUR 24,6 million as of December 31st 2017)

# **Second Semestrer Growth**

Our business is cyclical. The highest growht takes place on the second half of the year.

#### VoP 2012-1017



# **Sales Results HY 2018**







# **Business Update**

- Acquisition of SJS: due diligence on going
- Acquisition of 100% of ACTUAL IT D.D.: completed in September 2018
- Commercial Partnership between ACTUAL IT DD and CARGO X: part of our technology strategy
- Italtel: has contributed to 2 Million in 1H18
- Enel X/Snam: part of our Green Mobility Strategy
- New contracts with the ports of Livorno and Ploče: part of our port development Strategy
- International: development in Iran, In Azerbaijan, in Egypt, Saudi Arabia
- M&A: Lagging, but we are working hard. We are active in scouting and meeting companies and advirsors for M&A opportunities.

# **Appendix**











# **MAINCLIENTS**













# ARCHITECTURE& MASTERPLAN



#### **COMUNE DI VARESE**

**ITALY** 

 International Tender for Urban and Functional Rede