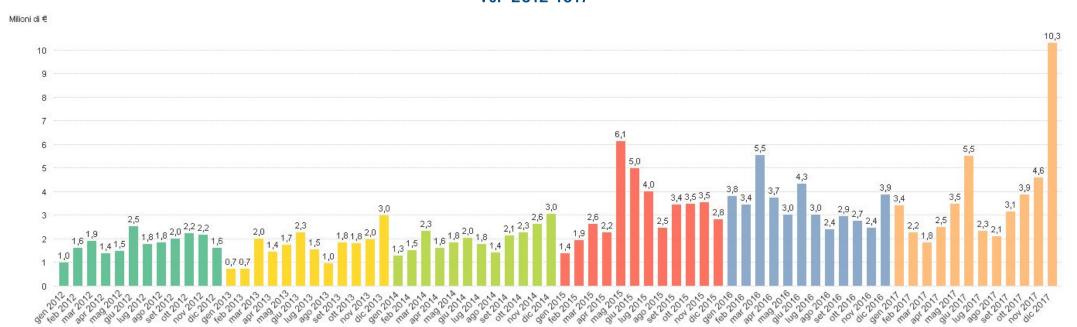

# **Second Semestrer Growth**

Our business is cyclical. The highest growht takes place on the second half of the year.

#### VoP 2012-1017